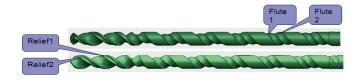

#### MU42S in comparison

quality.

Single flute design:

Single flute provides increased rigidity and therefore a reduced breakage. But, reduced flute volume means poor chip removal which leads to poor hole wall quality.