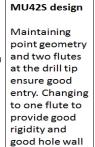

#### Step 1: Semi-Single Flute Drill MU42S

The innovative design of MU42S is a perfect synthesis. The advantages of a standard drill bit and a single flute drill are combined and thus used to advantage.

#### MU42S in comparison

quality.

Single flute design:

Single flute provides increased rigidity and therefore a reduced breakage. But, reduced flute volume means poor chip removal which leads to poor hole wall quality.