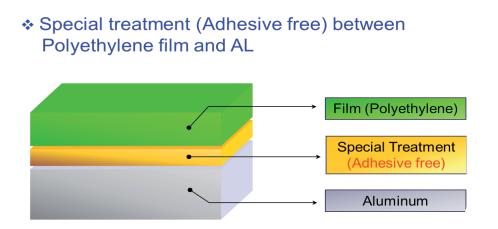

achieve more efficiency.

#### Step 1: Semi-Single Flute Drill MU42S



The innovative design of MU42S is a perfect synthesis. The advantages of a standard drill bit and a single flute drill are combined and thus used to advantage.



#### MU42S in comparison





quality.

Single flute design:

Single flute provides increased rigidity and therefore a reduced breakage. But, reduced flute volume means poor chip removal which leads to poor hole wall quality.



## Step 2: Entry Board for Drilling

Especially designed and aligned to our semi-single flute drill MU42S the TAR180 topsheet material offers further advantages: A significant improvement of production costs, durability, process safety and wear reduction.

# **Entry Board for Drilling**



#### **Composition of Entry Board TAR 180**





## Step 3: Auto Re-Pointing

With our especially developed auto re-pointing machine we offer you the opportunity of a professional re-grinding of your microdrills.

Performance characteristics:

- · Capacity: Dia. 0.10mm 0.45mm
- · Reliable: 100% quality inspection and record
- · Accurate: Measurement range below <1.5um



#### Total Drilling Solution – Your Advantages:

Semi-single flute drill MU42S allows increased stack height and hit count. It also decreases drill deviation.

Entry material TAR 180 decreases drill entry deviation.

Fully automatic re-pointing concept for microdrills starting at dia. 0.10mm.

MPK Kemmer GmbH PCB TOOLS Lehrweg 16 D-73557 Schwäbisch Gmünd Tel.: +49 (0) 7171 / 104493 - 0 Fax: +49 (0) 7171 / 104493 - 399 Email: info@mpk-pcb.de www.mpk-pcb.de



Manageme