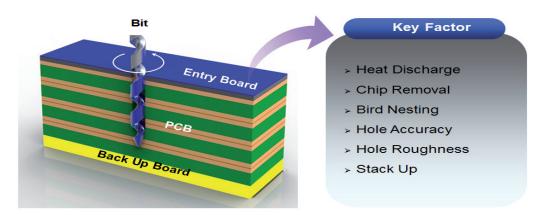

## Step 2: Entry Board for Drilling

Especially designed and aligned to our semi-single flute drill MU42S the TAR180 topsheet material offers further advantages: A significant improvement of production costs, durability, process safety and wear reduction.

# **Entry Board for Drilling**