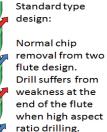

#### MU42S in comparison

quality.

Single flute design:

Single flute provides increased rigidity and therefore a reduced breakage. But, reduced flute volume means poor chip removal which leads to poor hole wall quality.